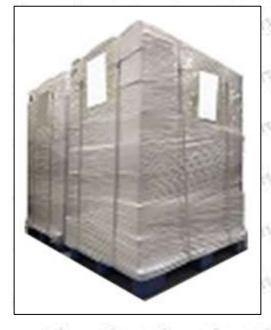

Pallet Shipping: Use fumigation free and recycling trays that meet export requirements, and use white wrapping protective film to wrap and bind with cable ties for the outside, such as picture No. 4, also, the products can be packaged according to customers' requirements.

Pic No. 4

**Pallet Shipping:** Use pallet that meet export requirements, and use white wrapping protective film to wrap and bind with cable ties