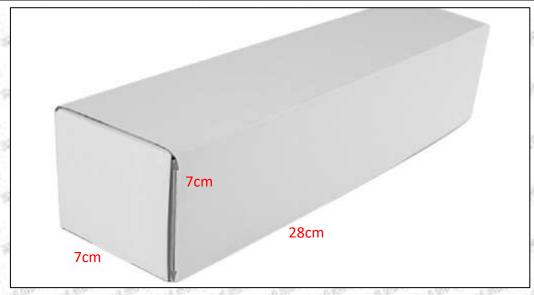

#### 1.5.0445110370 Injector's Specifications and Dimensions

Injector Size: 21.5cm\*4 cm \*4 cm = 344cm3 (L\*W\*H=V)

Injector Net Weight: 0.55kg

Gross Weight: 0.6kg

Injector Quality: China Made Brand New
Package Size: 28cm\*7 cm \*7 cm = 1372 cm³
Injector Type: Diesel Common Rail Injector

## (2) Injector Box Size

Mob/WhatsApp: +86 13410541523 Tel: +8675523215133

Email: ruby@shumatt.com Website: www.shumatt.com

| No. | Name         | Injector Package Size (cm) |
|-----|--------------|----------------------------|
| 1   | Injector Box | 28*7*7                     |