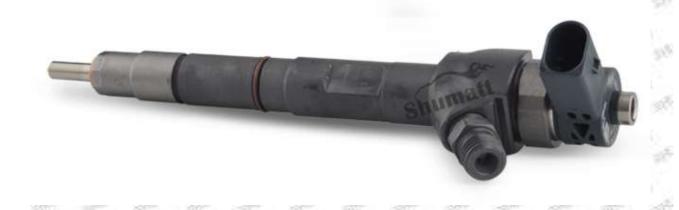

### 1.1. 0445110370 Injector's Basic Information

| SIMPLE | Title   | 9,000 | China made new high quality diesel injector 0445110370 fuel injector CRI2-1 |      |         |                |          |         | CRI2-18   |
|--------|---------|-------|-----------------------------------------------------------------------------|------|---------|----------------|----------|---------|-----------|
| -6/65  | SKU 1   | 100   | No. of Part                                                                 | 2000 | A STORY | G1W20445110370 | OT ANIMA | A STATE | All Party |
|        | SKU 2   | 300   | 70                                                                          | 3.   | 40      |                | 3-800    | 22.2    | - 180°    |
| 13     | or with | 1 10  | 10 mg                                                                       | 1000 | 263     | and and a      | 31       | 120     | 100       |

# **1.4.**0445110370 **Injector's Parameter**

Adaptation System: Common Rail System

**Injector Series: 110 Series** 

Parameter Performance: CRI2-18

Matching Accessories: F 00V C17 504, gasket

Injector Type: Electromagnetic Injector