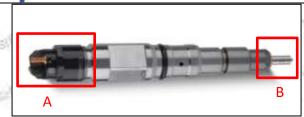

#### 2.1.0445110370 Injector's Part Number Location

1) E.g.: The injector part number see as follows

Mob/WhatsApp: +86 13410541523 Tel: +8675523215133

Email: ruby@shumatt.com Website: www.shumatt.com

| No. | Name                                       |
|-----|--------------------------------------------|
| A   | brand, logo, part number,<br>series number |
| В   | nozzle part number                         |