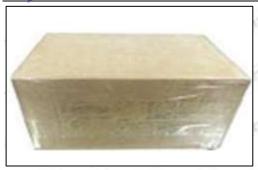

#### **3.7.0445110370 Injector's Packing**

**Domestic express packaging:** Usually wrapped in waterproof scotch tape, such as picture No.2.

International express packaging: Wrapped with waterproof yellow tape After wrapping the black protective film, such as picture No. 3.

Mob/WhatsApp: +86 13410541523 Tel: +8675523215133

Email: ruby@shumatt.com Website: www.shumatt.com

Pic No. 2

Domestic express packaging:

Wrapped with Transparent tape

Pic No. 3
International express packaging:
Wrapped with yellow tape after wrapping black protective film