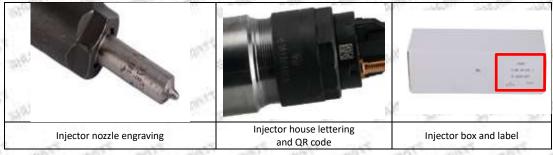

#### 1.7. 0445110370 Injector's Customized Service

(1) Injector's Customized Service: Meet the customized needs of OEM manufacturers for shell lettering, logo engraving, injector internal packaging, injector external packaging and labels customized, etc.

#### (2) Injector's Customized Service Requirements:

The purchased of customized injector are not less than 10 pieces.

Customized injector packages no less than 1000 pieces.

Customized products involve the need of specify logo, the OEM manufacturer needs to provide trademark authorization and the sample of logo image file.